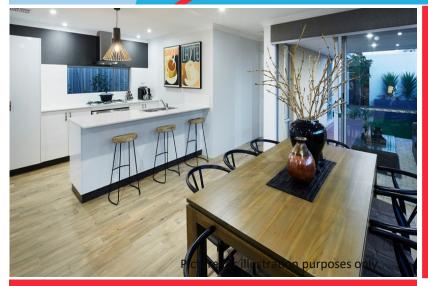

#### This Mighty Value 4 x 2 Home Design features:

Family zones with an Activity Room as well as Theatre!

Chef's Galley Kitchen with walk-in pantry and island bench.

Spacious Master with Ensuite and enormous walk-in robe.

#### All the necessities are included, just move on in!

450x450 Quality Large format ceramic tiles to Living areas.

Carpets on foam underlay to Bedrooms and Theatre

Vertical blinds to windows throughout.