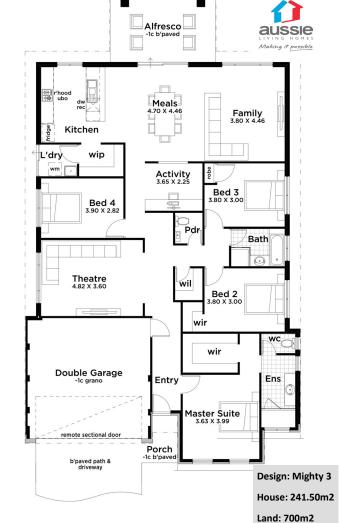

#### This Mighty Value 4 x 2 Home Design features:

Family zones with an Activity Room as well as Theatre!

Chef's Galley Kitchen with walk-in pantry and island bench.

Spacious Master with Ensuite and enormous walk-in robe.

Clever storage solutions including walk-in linen and robes.

Separate Powderoom for guests' convenience

#### All the necessities are included, just move on in!

450x450 Quality Large format ceramic tiles to Living areas.

Carpets on foam underlay to Bedrooms and Theatre

Vertical blinds to windows throughout.