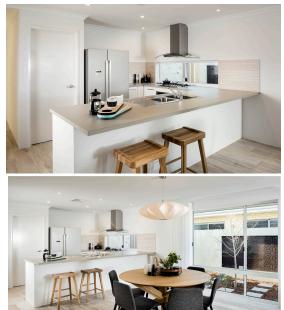

Fantastic 3 bed 2 bath home ready for you to add your own finishing touches.

Included in this house and land package is:

- -Premium 900mm luxury Italian SMEG stainless steel hot plate
- -Premium 900mm luxury Italian SMEG stainless steel underbench oven
- -Premium 900mm luxury Italian SMEG rangehood flumed toexternal air
- -NatHERS 6-star energy rating as standard
- -Acrylic texture coat render (if applicable)
- -Roof selection from the Harmony Habitat range roof tiles
- -Clipsal Iconic switches and GPOs throughout
- -Lifetime Structural Warranty
- -BGC Residential South West Online Client Portal
- -Siteworks included