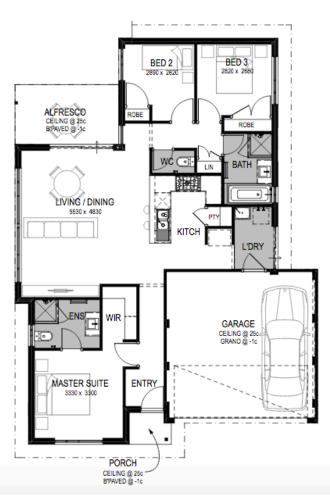

## Lot 391 Pimelia Drive, Rapid's Landing

HOME SIZE BEDROOMS BATHROOMS CAR SPACE

147m<sup>2</sup>

3

\_

Fantastic 3 bed 2 bath home ready for you to add your own finishing touches.

Included in this house and land package is:

- -Premium 900mm luxury Italian SMEG stainless steel hot plate
- -Premium 900mm luxury Italian SMEG stainless steel underbench oven
- -Premium 900mm luxury Italian SMEG rangehood flumed toexternal air
- -NatHERS 6-star energy rating as standard
- -Acrylic texture coat render (if applicable)
- -Roof selection from the Harmony Habitat range roof tiles
- -Clipsal Iconic switches and GPOs throughout
- -Lifetime Structural Warranty
- -BGC Residential South West Online Client Portal
- -Siteworks included