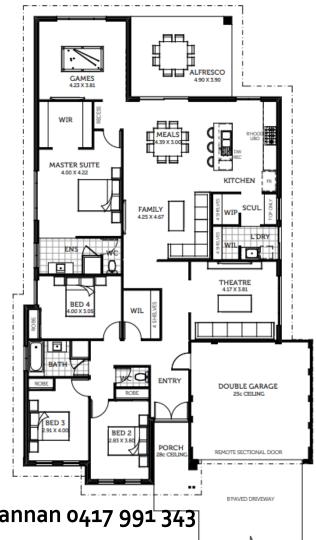

## **LOT 382 PIMELIA DRIVE, RAPIDS LANDING ESTATE**

The Sophia is light and bright, completely wrapped in natural light. Plus is includes everything you need to make this house your family home.

- ~ Resort style master suite with walk-in-robes, twin shower, double basins.
- ~ Space for the whole entire family with a private home theatre, games room and large alfresco for entertaining visiting friends and family.
- ~ Reverse cycle air-conditioning.
- ~ Carpets on foam underlay to the bedrooms, theatre, activity and bedroom passage.
- ~ 450x450 quality floor tiling, firm fit vinyl plan or timber laminate to the entry, kitchen, family, meals and pantry.
- ~ Vertical blinds from builders standard range.
- ~ 20mm Essastone to the kitchen with Hafele double bowl undermount sink. Essastone also included in the ensuite and bathroom.
- ~ Ventura Home Group peace of mind warranty.