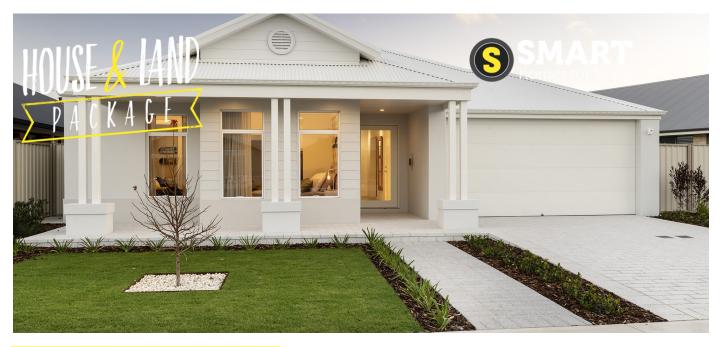

## **LOT 382 PIMELIA DRIVE, RAPIDS LANDING ESTATE**

The Sophia is light and bright, completely wrapped in natural light. Plus is includes everything you need to make this house your family home.

- ~ Resort style master suite with walk-in-robes, twin shower, double basins.
- ~ Space for the whole entire family with a private home theatre, games room and large alfresco for entertaining visiting friends and family.
- ~ Reverse cycle air-conditioning.
- ~ Carpets on foam underlay to the bedrooms, theatre, activity and bedroom passage.
- ~ 450x450 quality floor tiling, firm fit vinyl plan or timber laminate to the entry, kitchen, family, meals and pantry.
- ~ Vertical blinds from builders standard range.
- ~ 20mm Essastone to the kitchen with Hafele double bowl undermount sink. Essastone also included in the ensuite and bathroom.
- ~ Ventura Home Group peace of mind warranty.