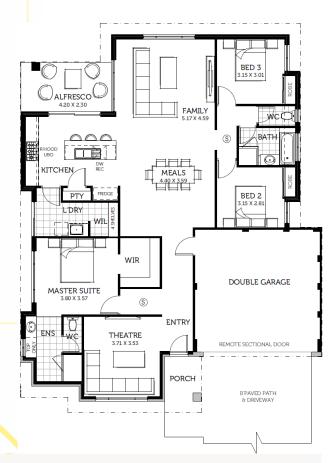

- ~ Choice of six designer front elevations.
- ~ Space for the whole entire family with a separate home theatre and large alfresco for entertaining visiting friends and family.
- ~ Reverse cycle air-conditioning.
- ~ Carpets on foam underlay to bedrooms, study, theatre, activity and bedroom passage.
- ~ 450x450 quality floor tiling, firm fit vinyl plan or timber laminate to the entry, kitchen, family, meals and pantry.
- ~ Vertical blinds from builders standard range.
- ~ 20mm Essastone to the kitchen with Hafele double bowl undermount sink. Essastone also included in the ensuite and bathroom.