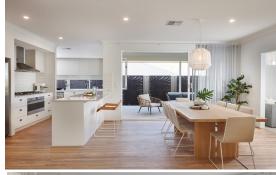

This house and land packages includes:

- -Fujitsu ducted reverse cycle air conditioner throughout
- -Choice of 6 elevations
- -Choice of Colorbond® roof cover
- -Harmony Habitat roof tiles
- -31c ceilings to the Kitchen, Dining and Family room only
- -28c to Garage and Alfresco
- -28c windows and sliding door to living areas (where applicable)
- -Builder's standard range Essastone bench tops to Kitchen, Bathroom and Ensuite
- -Luxury Italian Smeg 900mm stainless steel appliances
- -Choice of flooring  $450 \times 450$  floor tiles, Timber laminate, Vinyl plank to living area
- -Builder's standard range carpet with red foam underlay(where applicable on plans) -Roller blinds throughout from the builder's standard range(excluding wet areas) -Builder's standard range LED lights throughout internally
- -Mirrored internal sliding robe doors to all bedroom robes (where applicable)
- -Siteworks allowance included