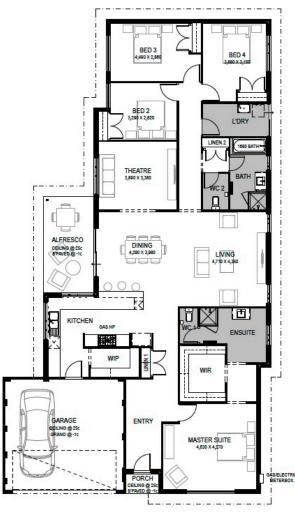

## Great Inclusions and Great Price From \$471,280\*

Situated just off the Bussell Highway and only 2km from the Margaret River town centre, Rapids Landing provides a family-focused community.

The Canal Rocks is a great 4 x 2 home design with an expansive kitchen and open plan living.