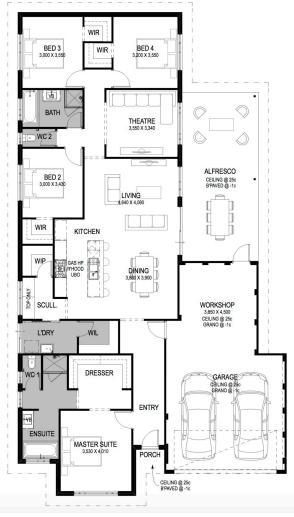

## Lot 365 Winton Street, Rapids Landing

HOME SIZE

BEDROOMS

RATHROOMS

CARCRACE

272m<sup>2</sup>

4

2

## A beautiful home in Margaret River with a workshop! From \$466,400\*

The Meelup is a great 4 x 2 home design with a huge workshop, alfresco and WIR to the Master bedroom.

This house and land packages includes: