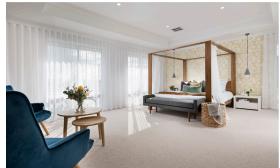

- -Fujitsu ducted reverse cycle air conditioner throughout
- -Choice of 6 elevations
- -Choice of Colorbond® roof cover
- -Harmony Habitat roof tiles
- -31c ceilings to the Kitchen, Dining and Family room only
- -28c to Garage and Alfresco
- -28c windows and sliding door to living areas (where applicable)
- -Builder's standard range Essastone bench tops to Kitchen, Bathroom and Ensuite
- -Luxury Italian Smeg 900mm stainless steel appliances
- -Choice of flooring 450 x 450 floor tiles, Timber laminate, Vinyl plank to living area
- -Builder's standard range carpet with red foam underlay(where applicable on plans) -Roller blinds throughout from the builder's standard range(excluding wet areas) -Builder's standard range LED lights throughout internally
- -Mirrored internal sliding robe doors to all bedroom robes (where applicable)
- -Siteworks allowance included