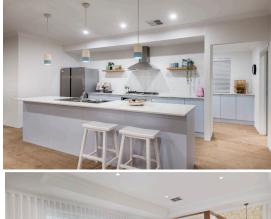

- -Fujitsu ducted reverse cycle air conditioner throughout
- -Choice of 6 elevations
- -Choice of Colorbond® roof cover
- -Harmony Habitat roof tiles
- -31c ceilings to the Kitchen, Dining and Family room only
- -28c to Garage and Alfresco
- -28c windows and sliding door to living areas (where applicable)
- -Builder's standard range Essastone bench tops to Kitchen, Bathroom and Ensuite
- -Luxury Italian Smeg 900mm stainless steel appliances
- -Choice of flooring 450 x 450 floor tiles, Timber laminate, Vinyl plank to living area
- -Builder's standard range carpet with red foam underlay(where applicable on plans) -Roller blinds throughout from the builder's standard range(excluding wet areas) -Builder's standard range LED lights throughout internally
- -Mirrored internal sliding robe doors to all bedroom robes (where applicable)
- -Siteworks allowance included