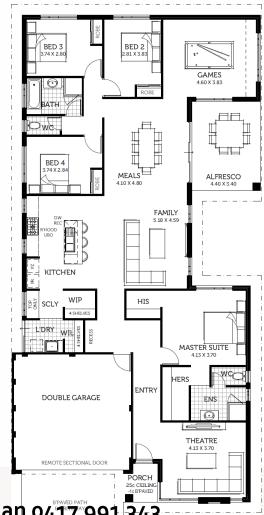

## **LOT 359 WINTON STREET, RAPIDS LANDING ESTATE**

Lose yourself in this four bedroom "Benoa" home complete with a master suite like no other.

Large doors open up to the outside of the home to let the breeze in on a warm summer's night.

- ~ Perfect design for this 740m2 corner block to catch all the light and northern aspects.
- ~ Space for the whole entire family with a separate home theatre and large alfresco for entertaining visiting friends and family.
- ~ Reverse cycle air-conditioning.
- ~ Carpets on foam underlay to bedrooms, study, theatre, activity and bedroom passage.
- ~ 450x450 quality floor tiling, firm fit vinyl plan or timber laminate to the entry, kitchen, family, meals and pantry.
- ~ Vertical blinds from builders standard range.
- ~ 20mm Essastone to the kitchen with Hafele double bowl undermount sink. Essastone also included in the ensuite and bathroom.