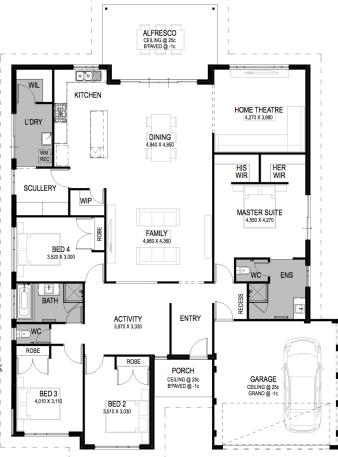

## Lot 391 Pimelia Drive, Rapids Landing

номе size верг 268m<sup>2</sup>

2

CAR SPACE

2

## Margaret River living for great value! From \$468,580\*

The Ocean Beach is a great  $4 \times 2$  home design and when you enter the home your welcomed by a wonderful feeling of space and views to outside.