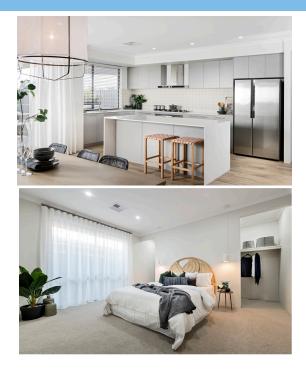

This house and land packages includes:

- -Fujitsu ducted reverse cycle air conditioner throughout
- -Choice of 6 elevations
- -Choice of Colorbond® roof cover
- -Harmony Habitat roof tiles
- -31c ceilings to the Kitchen, Dining and Family room only
- -28c to Garage and Alfresco
- -28c windows and sliding door to living areas (where applicable) -Builder's standard range Essastone bench tops to Kitchen, Bathroom and Ensuite
- -Luxury Italian Smeg 900mm stainless steel appliances

-Choice of flooring 450 x 450 floor tiles, Timber laminate, Vinyl plank to living area

-Builder's standard range carpet with red foam underlay(where applicable on plans) -Roller blinds throughout from the builder's standard range(excluding wet areas) -Builder's standard range LED lights throughout internally

-Mirrored internal sliding robe doors to all bedroom robes (where applicable)

-Siteworks allowance included

Ben Golowyn

M: 0467 660 687

E: bengo@bgcsouthwest.com.au