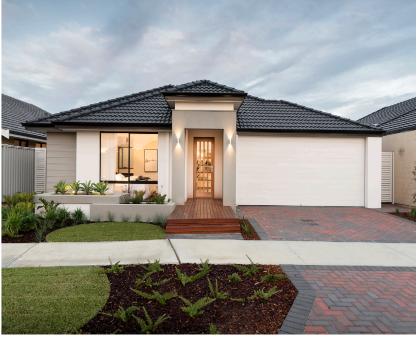

This house and land package includes:

- Premium 900mm luxury Italian SMEG stainless steel hot plate
- Premium 900mm luxury Italian SMEG stainless steel underbench oven
- Premium 900mm luxury Italian SMEG rangehood
- NatHERS 6-star energy rating as standard
- Vinyl to main living areas
- Carpet to bedrooms and theatre (if applicable)
- Blinds to bedrooms (excluding wet areas)
- Acrylic texture coat render (if applicable)
- Clipsal Iconic switches and GPOs throughout
- BGC Residential South West Online Client Portal
- Siteworks included