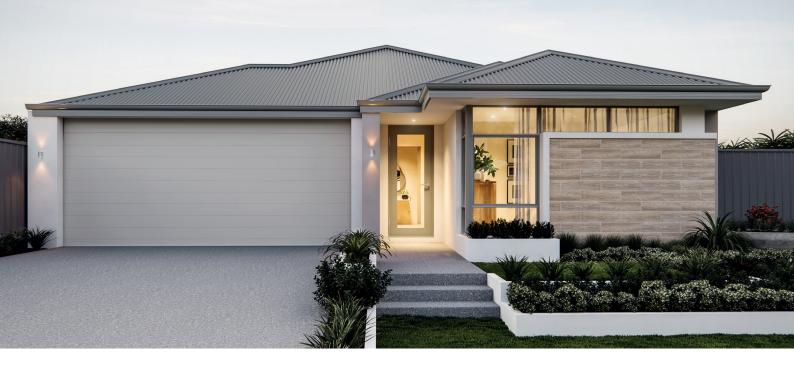

#### **MARGARET RIVER**

Lot 291 Leschenaultia Ave, Rapids Landing 704m<sup>2</sup>

### **PACKAGE FEATURES**

- Choice of 6 elevations
- Includes land, earthworks and site costs
- 30c high raised ceilings throughout
- 20mm Caesarstone benchtops throughout
- 200mm glass splashback to kitchen hotplate
- Soft closing cabinetry by the Maker
- Floor coverings and window treatments included
- LED lighting package
- Brick paving for driveway and alfresco/porch
- 25 year structural warranty