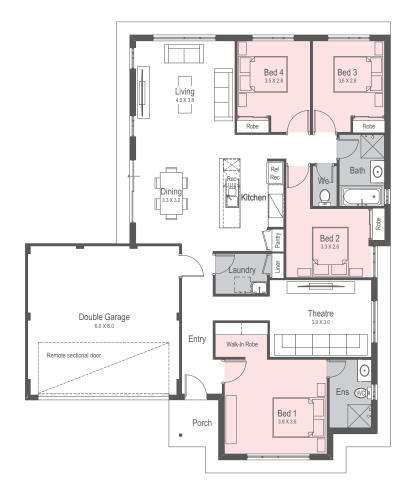

#### **MARGARET RIVER**

Lot 291 Leschenaultia Ave, Rapids Landing 704m<sup>2</sup>

### **PACKAGE FEATURES**

- Choice of 6 elevations
- Includes land, earthworks and site costs
- 30c high raised ceilings throughout
- 20mm Caesarstone benchtops throughout
- 200mm glass splashback to kitchen hotplate
- Soft closing cabinetry by the Maker
- Floor coverings and window treatments included
- LED lighting package
- Brick paving for driveway and alfresco/porch
- 25 year structural warranty