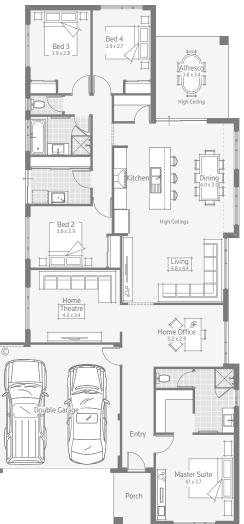

### 24m frontage / 720m<sup>2</sup> lot

As well as the hugely impressive Dale's Specification, you also get these equally impressive features too:

- ☑ Ducted reverse cycle air-conditioning
- ☑ 20mm Caesarstone to kitchen
- ✓ Quality flooring throughout
- ✓ LED downlight package
- ✓ High ceilings to living, dining and alfresco
- ✓ Fibre ready 3 point pack
- Custom fit cabinetry
- ✓ Paved alfresco and driveway
- ✓ 25 year structural warranty

## Bellanger