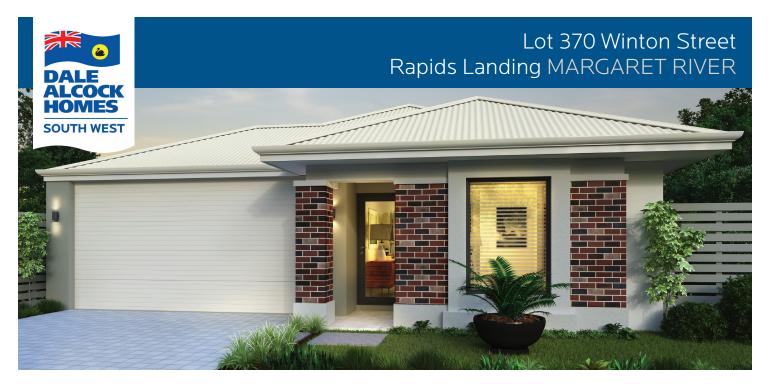

## Complete Home & Land package from:

# \$454,497

including site works allowance and bushfire rating upgrades.

### 24m frontage / 720m<sup>2</sup> lot

As well as the hugely impressive Dale's Specification, you also get these equally impressive features too:

- ☑ Ducted reverse cycle air-conditioning
- ☑ 20mm Caesarstone to kitchen
- ✓ Quality flooring throughout
- ✓ LED downlight package
- ✓ High ceilings to living, dining and alfresco
- ✓ Fibre ready 3 point pack
- Custom fit cabinetry
- ✓ Paved alfresco and driveway
- ✓ 25 year structural warranty