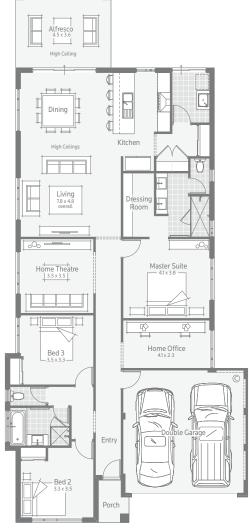

## 24m frontage / 720m<sup>2</sup> lot

As well as the hugely impressive Dale's Specification, you also get these equally impressive features too:

- ✓ Ducted reverse cycle air-conditioning
- ✓ 20mm Caesarstone to kitchen
- Quality flooring throughout
- ✓ LED downlight package
- ✓ High ceilings to living, dining and alfresco
- ✓ Fibre ready 3 point pack
- Custom fit cabinetry
- ✓ Paved alfresco and driveway
- ✓ 25 year structural warranty