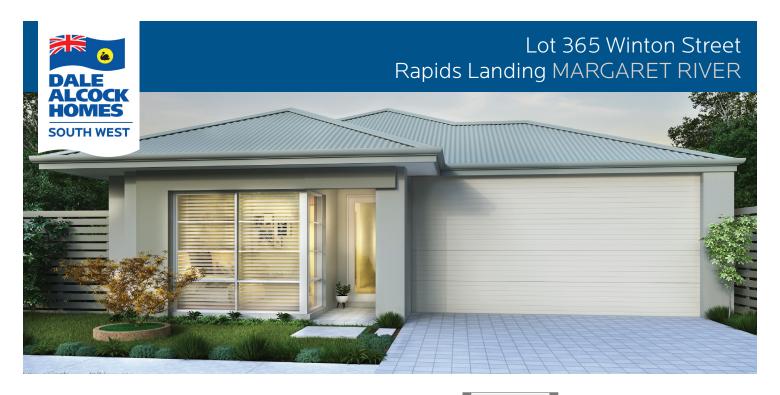

## Complete Home & Land package from:

\$446,047

including site works allowance and bushfire rating upgrades.

## 24m frontage / 720m<sup>2</sup> lot

As well as the hugely impressive Dale's Specification, you also get these equally impressive features too:

- ✓ Ducted reverse cycle air-conditioning
- ✓ 20mm Caesarstone to kitchen
- Quality flooring throughout
- ✓ LED downlight package
- ✓ High ceilings to living, dining and alfresco
- ✓ Fibre ready 3 point pack
- Custom fit cabinetry
- ✓ Paved alfresco and driveway
- ✓ 25 year structural warranty

Bondi

For more details contact:
Heidi Cheffers or Dean MacGregor
Call 9717 9720 or visit our Margaret River Lounge at 141 Bussell Hwy, Margaret River

Disclaimer: Photographs on this page may depict fixtures, finished and features not supplied by Dale Alcock homes and not included in the pricing specified. The may include furniture, floor coverings, window treatments and landscaping items, such as planter boxes, retaining walls, water features and items such as fencing and barbeques. Accordingly any pricing specified does not include these items unless otherwise stated. Site works costs are estimated to the best of our ability; however this may fluctuate once the site has been surveyed. The land component is not owned by Dale Alcock Homes; however we have been provided authority by the Owner. At the time of printing 02/05/19 the price was correct and the land available for sale. BC9718