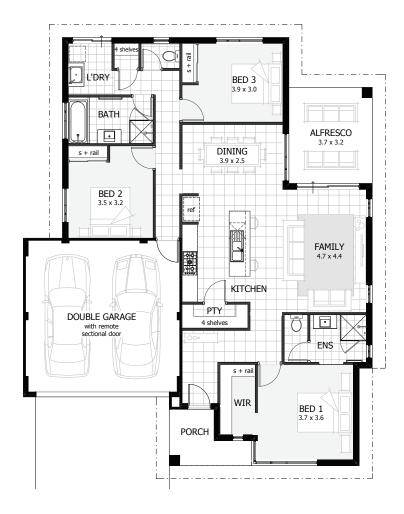

the valencia

## \$407,207

Lot 391 Pimelia Drive Rapids Landing

| Total Area | 661m² |
|------------|-------|
| Width      | 22m   |
| Length     | 30m   |

## PACKAGE FEATURES

- → Fully ducted air-conditioning throughout
- **←** LED lighting package
- ← Caesarstone benchtops throughout
- → Quality flooring throughout
- → High end selections as standard
- ← Choice of elevations