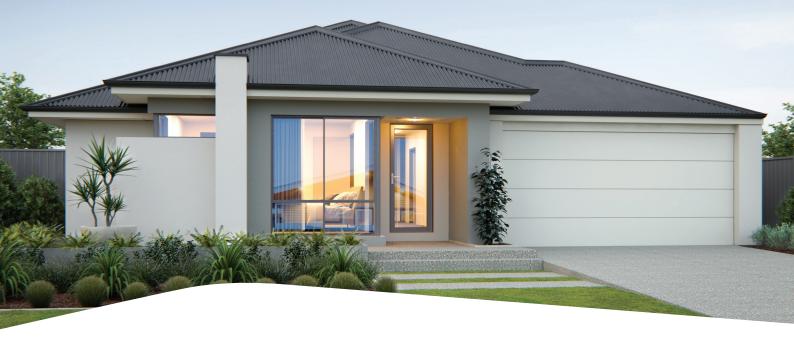

the valencia

## \$407,207

Lot 391 Pimelia Drive Rapids Landing

| Total Area | 661m² |
|------------|-------|
| Width      | 22m   |
| Length     | 30m   |

## PACKAGE FEATURES

- → Fully ducted air-conditioning throughout
- **←** LED lighting package
- ← Caesarstone benchtops throughout
- → Quality flooring throughout
- → High end selections as standard
- ← Choice of elevations