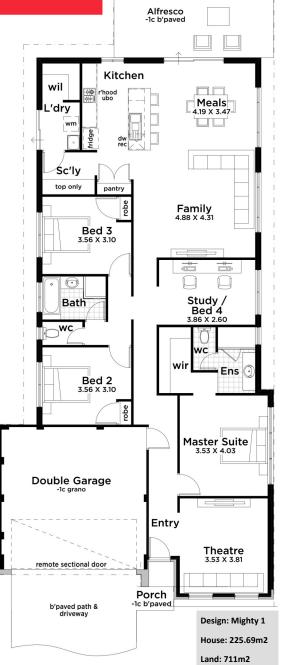

#### This Mighty Value 4 x 2 Home design features:

Study or 4th Bedroom plus separate Theatre.

Modern Galley Kitchen with ample storage including a spacious Scullery area, stainless steel appliances and island bench. Expansive Alfresco area perfect for entertaining family and friends flowing directly from the spacious open plan Living areas. Storage for the whole family with large walk-in-robe to the Master plus robes to all minor bedrooms and a walk-in linen.

#### Complete home package, everything you need is included!

450x450 Large format tiles or firm fit vinyl planks to Living areas.

Carpets on underlay to bedrooms and Theatre

Vertical blinds throughout.